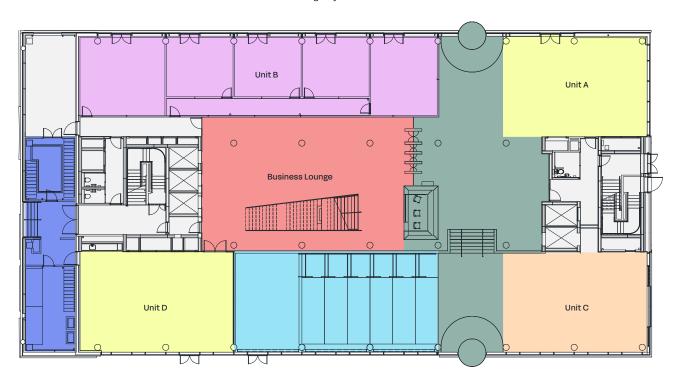

### **B2**

| Key | Space                                     | sq ft | sq m |
|-----|-------------------------------------------|-------|------|
|     | Unit A - Office / A3 / Health             | 4,758 | 442  |
|     | Event Hall – Conference / Exercise Studio | 4,187 | 389  |