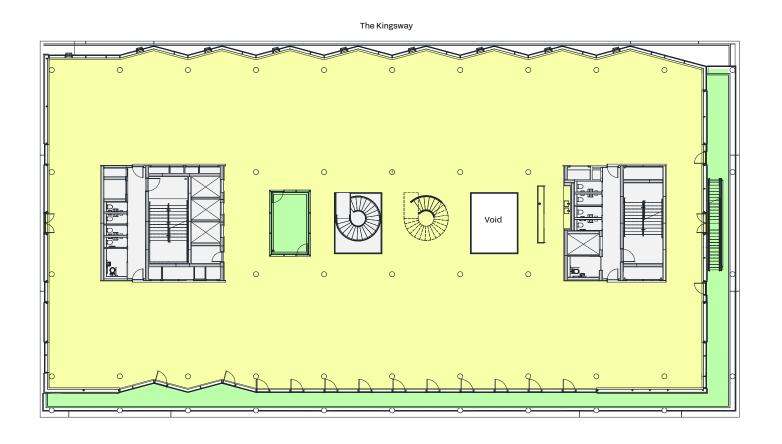

### Three

| Key | Space  | sqft   | sq m  |
|-----|--------|--------|-------|
|     | Office | 15,694 | 1,458 |

#### **Four**

| Key | Space  | sq ft  | sq m  |
|-----|--------|--------|-------|
|     | Office | 13,433 | 1,248 |