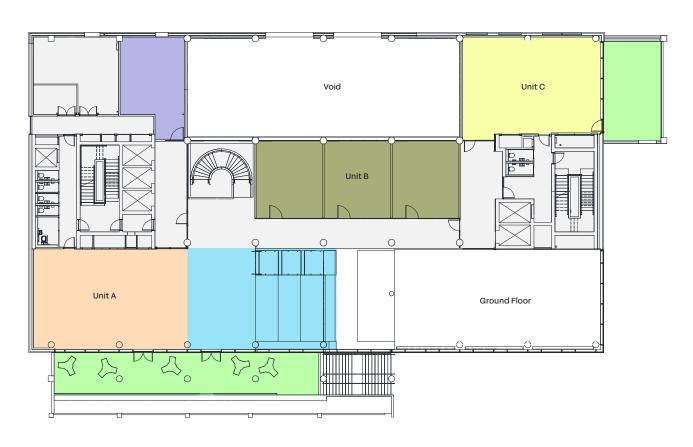

#### **B1**

| Key | Space                                  | sq ft | sq m |
|-----|----------------------------------------|-------|------|
|     | Unit A - A3 / Event / Office           | 732   | 68   |
|     | Unit B - Office / Flex / Meeting Rooms | 1,302 | 121  |
|     | Unit C - Office /Flex                  | 1,152 | 107  |

#### Ground

| Key | Space                  | sq ft | sq m |
|-----|------------------------|-------|------|
|     | Unit A - Office / Flex | 1,238 | 115  |
|     | Unit B - A3 / Retail   | 2,433 | 226  |
|     | Unit C - A3 / Event    | 1,238 | 115  |
|     | Unit D - Office / Flex | 1,367 | 127  |