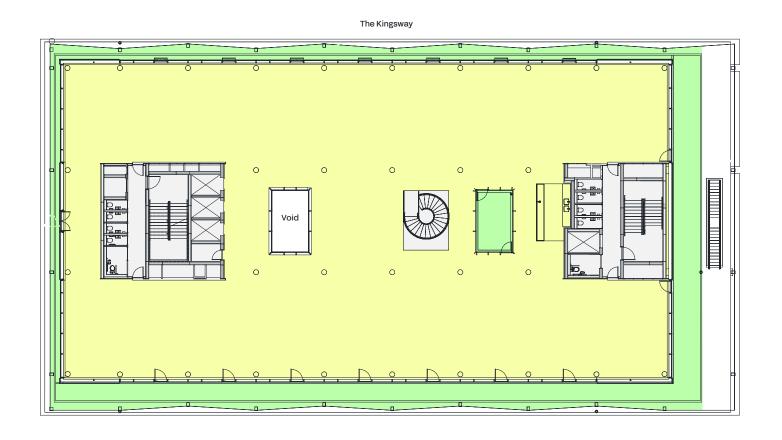

#### **Five**

| Key | Space                        | sq ft | sq m |
|-----|------------------------------|-------|------|
|     | Unit A - A3 / Event / Office | 1,367 | 127  |
|     | Unit B – A3/ Event / Office  | 1,238 | 115  |
|     | Unit C – A3 / Barista Kiosk  | 441   | 41   |
|     | Communal Roof Terrace        | 5,253 | 488  |