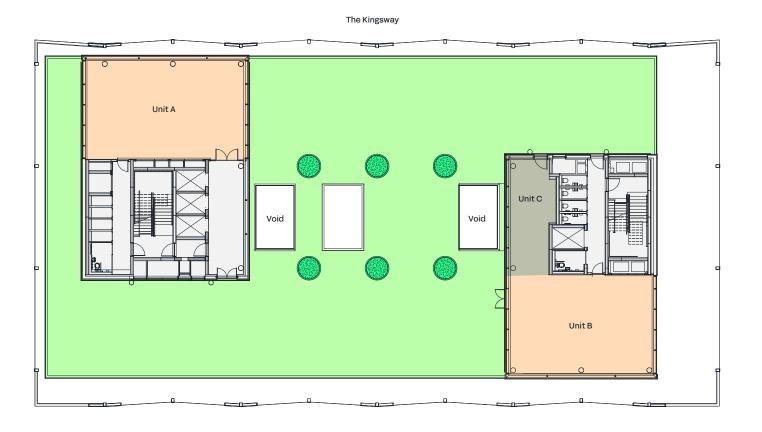

#### **B1**

| Key | Space                                  | sq ft | sq m |
|-----|----------------------------------------|-------|------|
|     | Unit A - A3 / Event / Office           | 732   | 68   |
|     | Unit B - Office / Flex / Meeting Rooms | 1,302 | 121  |
|     | Unit C - Office /Flex                  | 1,152 | 107  |