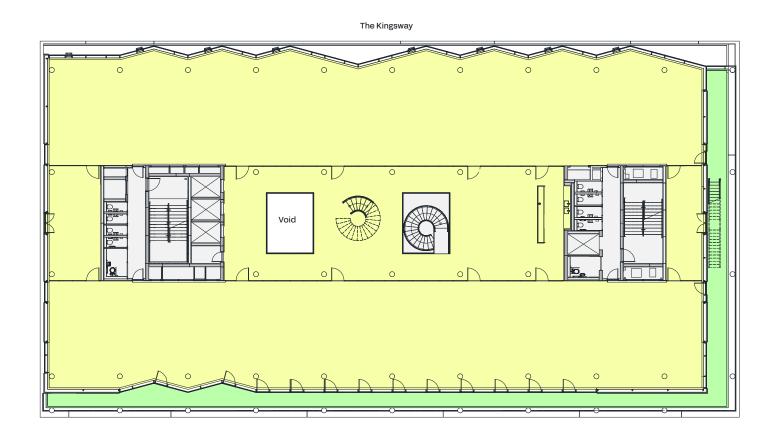

#### One

| Key | Space         | sq ft  | sq m  |
|-----|---------------|--------|-------|
|     | Office / Flex | 16,017 | 1,488 |

#### Two

| Key | Space  | sq ft  | sq m  |
|-----|--------|--------|-------|
|     | Office | 15,845 | 1,472 |