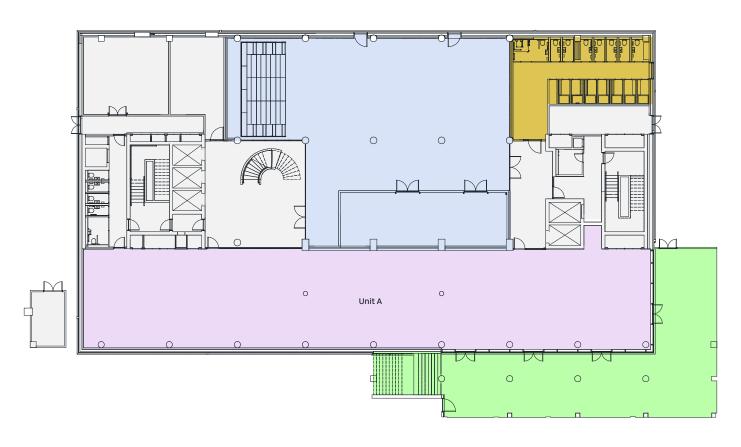

#### Ground

| Key | Space                  | sq ft | sq m |
|-----|------------------------|-------|------|
|     | Unit A - Office / Flex | 1,238 | 115  |
|     | Unit B - A3 / Retail   | 2,433 | 226  |
|     | Unit C - A3 / Event    | 1,238 | 115  |
|     | Unit D - Office / Flex | 1,367 | 127  |