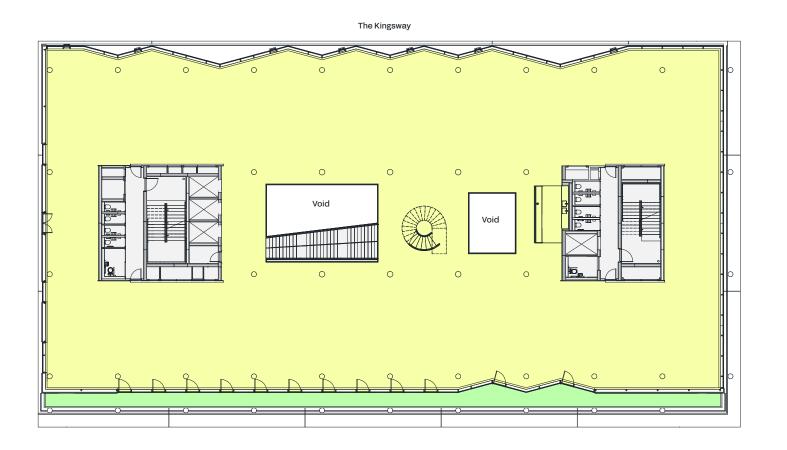

#### One

| Key | Space         | sq ft  | sq m  |
|-----|---------------|--------|-------|
|     | Office / Flex | 16,017 | 1,488 |